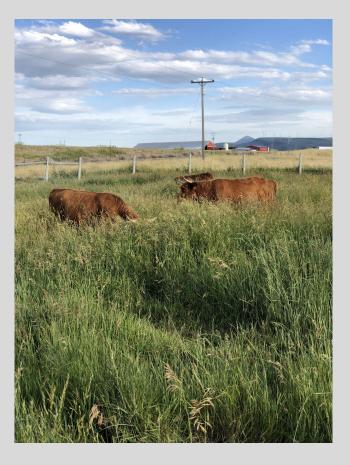

## **PASTURE GRASS**

AgriSource has teamed up with Barenbrug to offer the producer several options when it comes to grass. Barenbrug offers grass mixes to meet your production needs whether under irrigation or dryland, stand alone pastures, or sweetening up an existing hay field.

## Some of the products Available

- Annual Ryegrass Perrenial Rygrass
- Timothy
- **Orchard Grass**
- Wheatgrass
- Meadow Fescue
- **Tall Fescue**
- Brome
- **Itallian Ryegrass**

**Premade Mixes** 

- Stockmaster
- Milkwav
- Beefmaster
- Stockaide(dryland) Barricade(dryland)

Or create a custom pasture mix based on your desired species.

Click the link to view agronomic characteristics and view other products not listed

https://www.barusa.com/home/digital-catalogs /forage-catalog